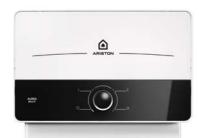

## **Aures Multi**

### **Electric Instantaneous Water Heater**

#### **Exclusive design**

/ Premium "Ariston Wave" Italian Design.

/ Frontal elegant brushed effect.

/ Cover of water inlet and outlet pipes.

/ Space saving thanks to compact sizes.

Range Horizontal from 5,5 to 8 kW

Dimensions (H-D-W) 180 x 110 x 304 mm

Suggested Order: QTY for 1 Master Carton box: 10pcs

**Range** Horizontal from 8,5 to 13 kW; ELCB Version **Dimensions** (H-D-W) 220 x 110 x 304 mm

Suggested Order: QTY for 1 Master Carton box: 10pcs