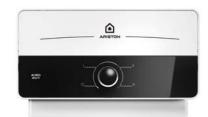

## **Aures Multi**

### **Electric Instantaneous Water Heater**

#### **Exclusive design**

/ Premium "Ariston Wave" Italian Design.

/ Frontal elegant brushed effect.

/ Cover of water inlet and outlet pipes.

/ Space saving thanks to compact sizes.

Range Horizontal from 5,5 to 8 kW

Dimensions (H-D-W) 180 x 110 x 304 mm

Suggested Order: QTY for 1 Master Carton box: 10pcs

**Range** Horizontal from 8,5 to 13 kW; ELCB Version **Dimensions** (H-D-W) 220 x 110 x 304 mm

Suggested Order: QTY for 1 Master Carton box: 10pcs