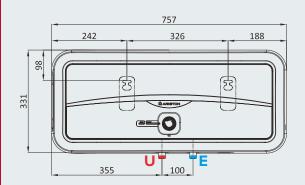

| TECHNICAL DATA           |          | SL 30 2.5 EX |
|--------------------------|----------|--------------|
|                          |          |              |
| Capacity                 | I        | 30           |
| Power                    | W        | 2500         |
| Voltage                  | V        | 230          |
| Heating time (ΔT=35°C)   | h:min    | 0:33         |
| Max. working temperature | °C       | 70           |
| Max. working pressure    | bar      | 7,5          |
| Net weight               | kg       | 12,5         |
| IP Protection            |          | IPX1         |
| Heating element          | material | Copper       |
|                          |          |              |
|                          |          |              |