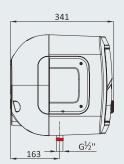

| TECHNICAL DATA           |          | SL 30 2.5 EX |
|--------------------------|----------|--------------|
|                          |          |              |
| Capacity                 | I        | 30           |
| Power                    | W        | 2500         |
| Voltage                  | V        | 230          |
| Heating time (ΔT=35°C)   | h:min    | 0:33         |
| Max. working temperature | °C       | 70           |
| Max. working pressure    | bar      | 7,5          |
| Net weight               | kg       | 12,5         |
| IP Protection            |          | IPX1         |
| Heating element          | material | Copper       |
|                          |          |              |
|                          |          |              |