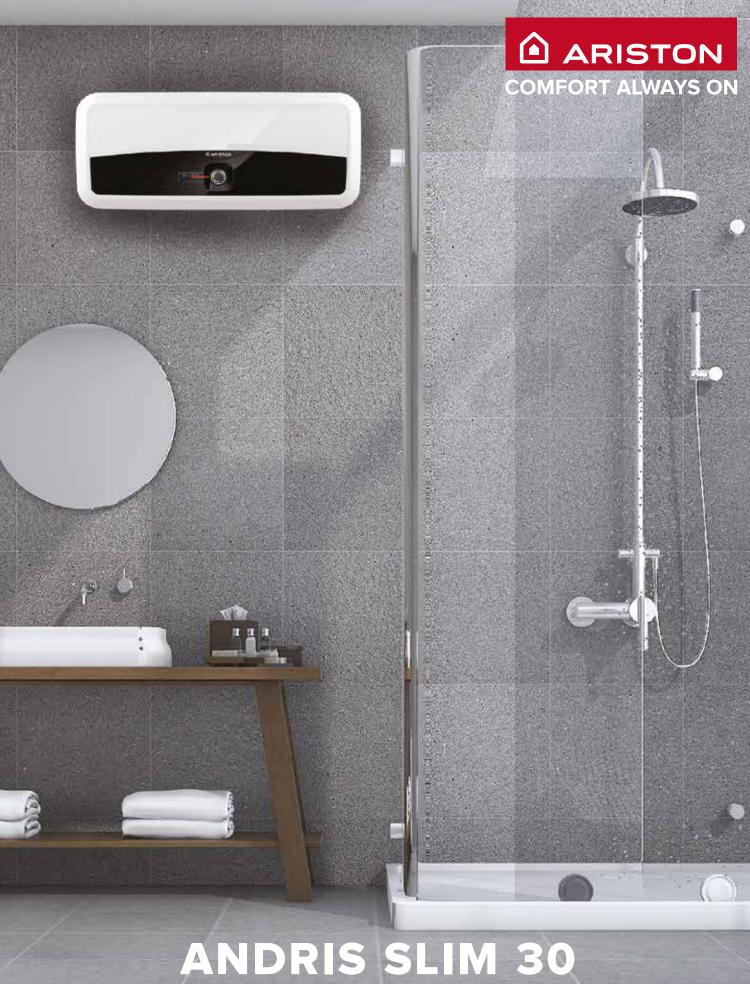

## **ANDRIS** SLIM 30

## **Bigger Capacity, More Comfort**

- / Customised design for Thai homes
- / Italian designed to suit any kind of bathroom decorations, no longer a need to hide unsightly water heaters
- / Now at 30L, the Andris Slim has bigger capacity, providing more comfort
- / Ag+ Silver lons with anti-bacterial properties to provide healthier and cleaner shower experience
- / Worry-free Total Safety System for a superior protection level
- / Double pole ELCB
- / Safety valve included
- / Italian art design by Umberto Palermo