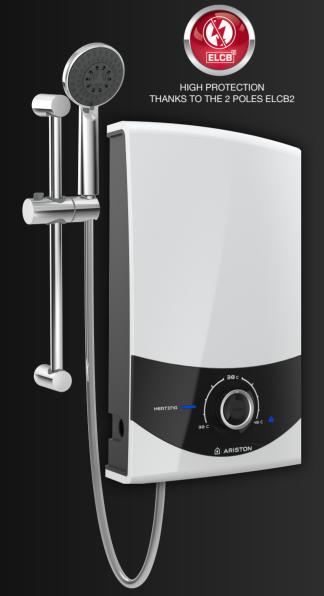

## AURES SMART ELECTRIC INSTANT WATER HEATER

ITALIAN ART DESIGN BY UMBERTO PALERMO

CONSTANT TEMPERATURE FOR SUPERIOR COMFORT

EXTRA SAFETY THANKS TO THE ANTI SCALDING SYSTEM 2.0

TOTAL SAFETY SYSTEM

SHOWER HEAD WITH 5 SPRAY OPTIONS

PROTECTION FROM WATER SPLASH (IP25)

ADJUSTABLE HANDRAIL

HIGH RELIABILITY THANKS TO THE COATED PCB

EASY MAINTENANCE

EASY ON/OFF WITH THE PUSH KNOB

PERFORMANCE

**Technical Data - Overall dimensions** 

| AURES SMART (single point)                           |            | SMC45E<br>3195101 | SMC35E<br>3195100 |
|------------------------------------------------------|------------|-------------------|-------------------|
| Power                                                | KW         | 4.5               | 3.5               |
| Voltage                                              | V          | 220               | 220               |
| Frequency                                            | Hz         | 50/60             | 50/60             |
| Min. Water Flow                                      | Lit / Min  | 2                 | 2                 |
| Max. Water Flow                                      | Lit / Min  | 8                 | 8                 |
| Min. Water Pressure                                  | kPa / Bar  | 30 / 0.3          | 30 / 0.3          |
| Max. Water Pressure                                  | kPa / Bar  | 380 / 3.8         | 380 / 3.8         |
| Water Connection                                     | *BSP, Ømm² | 1/2 , 15          | 1/2 , 15          |
| Temperature Reputation (stepless electronic control) |            | 1                 | √                 |
| Ingress Protection (IP25) Water Proofing Casing      |            | 1                 | √                 |
| Weight (nett)                                        | KG         | 1.9               | 1.9               |