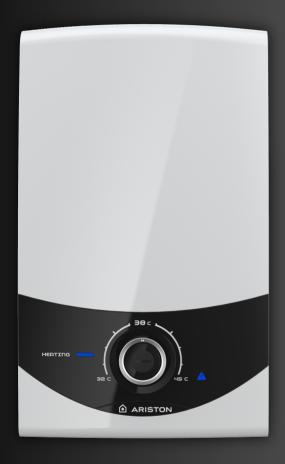

Think smart living with salient features like anti-scalding system and temperature selection.

Relish the perfect shower experience, each and every time.

## AURES SMART ELECTRIC INSTANT WATER HEATER

ITALIAN ART DESIGN BY UMBERTO PALERMO

CONSTANT TEMPERATURE FOR SUPERIOR COMFORT

EXTRA SAFETY THANKS TO THE ANTI SCALDING SYSTEM 2.0

TOTAL SAFETY SYSTEM

SHOWER HEAD WITH 5 SPRAY OPTIONS