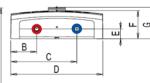

O Cold water inlet G 1/2

| <b>A</b> (mm) | B(mm) | C(mm) | D(mm) | E(mm) | F(mm) | G(mm) |
|---------------|-------|-------|-------|-------|-------|-------|
| 386           | 65    | 165   | 230   | 27    | 76    | 85    |