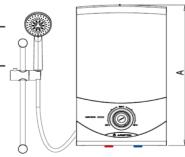

## AURES SMART ELECTRIC INSTANT WATER HEATER

ITALIAN ART DESIGN BY UMBERTO PALERMO

CONSTANT TEMPERATURE FOR SUPERIOR COMFORT

EXTRA SAFETY THANKS TO THE ANTI SCALDING SYSTEM 2.0

TOTAL SAFETY SYSTEM

SHOWER HEAD WITH 5 SPRAY OPTIONS

PROTECTION FROM WATER SPLASH (IP25)

ADJUSTABLE HANDRAIL

HIGH RELIABILITY THANKS TO THE COATED PCB

EASY MAINTENANCE

EASY ON/OFF WITH THE PUSH KNOB

PERFORMANCE

**Technical Data - Overall dimensions** 

| AURES SMART (single point)                           |            | SMC45E<br>3195101 | SMC35E<br>3195100 |
|------------------------------------------------------|------------|-------------------|-------------------|
| Power                                                | KW         | 4.5               | 3.5               |
| Voltage                                              | V          | 220               | 220               |
| Frequency                                            | Hz         | 50/60             | 50/60             |
| Min. Water Flow                                      | Lit / Min  | 2                 | 2                 |
| Max. Water Flow                                      | Lit / Min  | 8                 | 8                 |
| Min. Water Pressure                                  | kPa / Bar  | 30 / 0.3          | 30 / 0.3          |
| Max. Water Pressure                                  | kPa / Bar  | 380 / 3.8         | 380 / 3.8         |
| Water Connection                                     | *BSP, Ømm² | 1/2 , 15          | 1/2 , 15          |
| Temperature Reputation (stepless electronic control) |            | 1                 | √                 |
| Ingress Protection (IP25) Water Proofing Casing      |            | 1                 | √                 |
| Weight (nett)                                        | KG         | 1.9               | 1.9               |